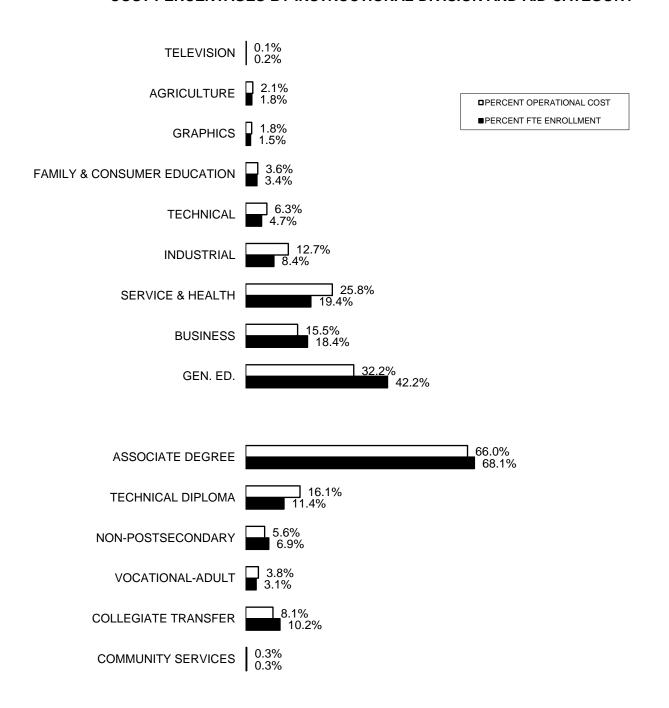

#### **OPERATIONAL COSTS**

| OI ENATIONAL GOOTG         | Collegiate                   | Associate                | Technical               | Vocational-             | Non-Post-              | Community          |                          |
|----------------------------|------------------------------|--------------------------|-------------------------|-------------------------|------------------------|--------------------|--------------------------|
| Technical College          | Transfer                     | <u>Degree</u>            | <u>Diploma</u>          | <u>Adult</u>            | secondary              | Services           | <u>Total</u>             |
| Blackhawk                  | \$0                          | \$19,701,857             | \$6,471,643             | \$600,702               | \$1,118,848            | \$79,713           | \$27,972,763             |
| Chippewa Valley            | 4,321,266                    | 42,538,552               | 13,401,084              | 1,744,576               | 2,224,776              | 0                  | 64,230,254               |
| Fox Valley                 | 0                            | 76,903,556               | 16,729,506              | 11,865,517              | 3,653,455              | 326,391            | 109,478,425              |
| Gateway                    | 0                            | 66,618,202               | 12,047,369              | 2,065,794               | 3,826,763              | 465                | 84,558,593               |
| Lakeshore                  | 0                            | 21,971,388               | 6,955,128               | 1,256,269               | 1,959,993              | 8,978              | 32,151,756               |
| Madison Area               | 39,668,061                   | 82,062,620               | 24,030,462              | 3,630,091               | 10,128,955             | 745,381            | 160,265,570              |
| Mid-State                  | 0                            | 23,969,399               | 4,389,517               | 667,771                 | 1,045,744              | 57,322             | 30,129,753               |
| Milwaukee Area             | 35,982,452                   | 92,212,175               | 20,675,608              | 2,423,574               | 16,223,606             | 83,792             | 167,601,207              |
| Moraine Park               | 0                            | 33,144,626               | 8,722,261               | 1,681,362               | 4,795,955              | 191,898            | 48,536,102               |
| Nicolet Area               | 4,484,001                    | 12,510,763               | 2,043,516               | 1,577,179               | 1,959,958              | 574,556            | 23,149,973               |
| Northcentral               | 0                            | 37,826,698               | 4,245,332               | 1,960,643               | 3,873,777              | 0                  | 47,906,450               |
| Northeast WI               | 0                            | 69,304,466               | 16,442,105              | 2,969,630               | 2,240,719              | 255,514            | 91,212,434               |
| Southwest WI               | 0                            | 15,474,326               | 5,712,911               | 1,120,001               | 932,780                | 3,501              | 23,243,519               |
| Waukesha County<br>Western | 0<br>2 727 174               | 56,896,886<br>37,348,647 | 11,660,042<br>7,358,167 | 2,393,894<br>1,090,883  | 2,821,216<br>3,366,180 | 593,517<br>0       | 74,365,555<br>52,891,051 |
| WI Indianhead              | 3,727,174<br><u>0</u>        | 28,269,465               | 14,510,693              | 4,128,508               | 1,149,059              | 384,148            | 48,441,873               |
| TOTAL COSTS                | \$88,182,954                 | \$716,753,626            | \$175,395,344           | \$41,176,394            | \$61,321,784           | <u></u>            | \$1,086,135,278          |
| TOTAL COSTS                | <u>\$66,162,934</u>          | <u>\$710,755,626</u>     | <u>\$175,395,344</u>    | <u>541,170,394</u>      | <u>\$61,321,764</u>    | <u>\$3,303,170</u> | <u>\$1,060,133,276</u>   |
| FTE ENROLLMENT             |                              |                          |                         |                         |                        |                    |                          |
|                            | Collegiate                   | Associate                | Technical               | Vocational-             | Non-Post-              | Community          |                          |
| Technical College          | <u>Transfer</u>              | <u>Degree</u>            | <u>Diploma</u>          | <u>Adult</u>            | secondary              | <u>Services</u>    | <u>Total</u>             |
| Blackhawk                  | 0.0                          | 1,294.7                  | 314.5                   | 36.5                    | 102.0                  | 4.1                | 1,751.6                  |
| Chippewa Valley            | 375.9                        | 3,010.1                  | 614.3                   | 93.7                    | 193.5                  | 0.0                | 4,287.5                  |
| Fox Valley                 | 0.0                          | 4,898.3                  | 694.2                   | 509.7                   | 319.8                  | 23.3               | 6,445.3                  |
| Gateway                    | 0.0                          | 4,182.8                  | 533.1                   | 110.6                   | 289.9                  | 0.0                | 5,116.4                  |
| Lakeshore                  | 0.0                          | 1,389.2                  | 259.9                   | 61.0                    | 166.4                  | 0.4                | 1,876.9                  |
| Madison Area               | 3,235.7                      | 4,487.1                  | 698.3                   | 190.6                   | 499.9                  | 70.0               | 9,181.6                  |
| Mid-State                  | 0.0                          | 1,492.9                  | 212.6                   | 38.3                    | 82.3                   | 3.1                | 1,829.2                  |
| Milwaukee Area             | 2,568.8                      | 5,323.7                  | 894.0                   | 123.2                   | 1,144.8                | 4.2                | 10,058.7                 |
| Moraine Park               | 0.0                          | 1,933.1                  | 420.9                   | 90.0                    | 341.6                  | 10.3               | 2,795.8                  |
| Nicolet Area               | 225.9                        | 436.1                    | 53.0                    | 44.7                    | 98.7                   | 22.8               | 881.2                    |
| Northcentral               | 0.0                          | 2,746.8                  | 234.1                   | 121.3                   | 403.8                  | 0.0                | 3,505.9                  |
| Northeast WI               | 0.0                          | 5,362.9                  | 845.8                   | 176.9                   | 239.4                  | 17.4               | 6,642.5                  |
| Southwest WI               | 0.0                          | 1,077.4                  | 298.0                   | 76.2                    | 108.3                  | 0.2                | 1,560.0                  |
| Waukesha County            | 0.0                          | 3,080.0                  | 493.5                   | 116.1                   | 185.1                  | 31.0               | 3,905.7                  |
| Western<br>WI Indianhead   | 294.0                        | 2,477.5                  | 353.7<br>560.3          | 60.2<br><u>192.2</u>    | 265.5                  | 0.0                | 3,450.9                  |
|                            | <u>0.0</u><br><u>6,700.3</u> | <u>1,428.3</u>           | ·                       | <u>192.2</u><br>2,041.0 | <u>64.4</u>            | <u>20.4</u>        | <u>2,265.7</u>           |
| TOTAL FTE STUDENTS         | <u>6,700.3</u>               | <u>44,620.9</u>          | <u>7,480.0</u>          | <u>2,041.0</u>          | <u>4,505.3</u>         | <u>207.3</u>       | <u>65,554.8</u>          |
| MEAN COST PER FTE          |                              |                          |                         |                         |                        |                    |                          |
|                            | Collegiate                   | Associate                | Technical               | Vocational-             | Non-Post-              | Community          |                          |
| Technical College          | <u>Transfer</u>              | <u>Degree</u>            | <u>Diploma</u>          | <u>Adult</u>            | secondary              | <u>Services</u>    | <u>Total</u>             |
| Blackhawk                  | 0                            | 15,218                   | 20,580                  | 16,471                  | 10,972                 | 19,586             | 15,969                   |
| Chippewa Valley            | 11,496                       | 14,132                   | 21,817                  | 18,619                  | 11,497                 | 0                  | 14,981                   |
| Fox Valley                 | 0                            | 15,700                   | 24,099                  | 23,280                  | 11,424                 | 14,008             | 16,986                   |
| Gateway                    | 0                            | 15,927                   | 22,599                  | 18,685                  | 13,199                 | 15,500             | 16,527                   |
| Lakeshore                  | 0                            | 15,816                   | 26,765                  | 20,601                  | 11,780                 | 20,879             | 17,131                   |
| Madison Area               | 12,259                       | 18,288                   | 34,415                  | 19,042                  | 20,264                 | 10,645             | 17,455                   |
| Mid-State                  | 0                            | 16,055                   | 20,648                  | 17,458                  | 12,708                 | 18,314             | 16,472                   |
| Milwaukee Area             | 14,007                       | 17,321                   | 23,127                  | 19,672                  | 14,172                 | 19,998             | 16,662                   |
| Moraine Park               | 0                            | 17,146                   | 20,724                  | 18,686                  | 14,040                 | 18,722             | 17,361                   |
| Nicolet Area               | 19,849                       | 28,688                   | 38,564                  | 35,292                  | 19,854                 | 25,222             | 26,272                   |
| Northcentral               | 0                            | 13,771                   | 18,134                  | 16,170                  | 9,594                  | 14.651             | 13,664                   |
| Northeast WI               | 0                            | 12,923                   | 19,440                  | 16,786                  | 9,359                  | 14,651             | 13,732                   |
| Southwest WI               | 0                            | 14,363                   | 19,174                  | 14,692                  | 8,615                  | 18,426             | 14,900                   |
| Waukesha County<br>Western | 0<br>12,678                  | 18,473<br>15,075         | 23,627<br>20,802        | 20,625                  | 15,242<br>12,681       | 19,146<br>0        | 19,040<br>15,337         |
| WI Indianhead              | 12,678                       | 15,075<br>19,792         | 20,802<br>25,896        | 18,109<br>21,485        | 12,681<br>17,831       | 18,794             | 15,327<br>21,381         |
| TOTAL MEAN COST PER FTI    | \$13,161                     | \$16,063                 | \$23,449                | \$20,175                | \$13,611               | \$15,946           | \$16,568                 |
| TOTAL MEAN COOT FER I'II   | <u>ΨΙΟ, ΙΟΙ</u>              | <u>Ψ10,003</u>           | <u>Ψευ,443</u>          | <u>ΨΖV,113</u>          | <u>Ψ1Ο,Ο11</u>         | <u>Ψ1J,34U</u>     | <u>Ψ10,000</u>           |

#### AVERAGE COSTS PER FTE

| AVERAGE COSTS PER FTE          | Collegiate<br>Transfer | Associate<br>Degree | Technical<br>Diploma | Vocational-<br>Adult | Non-<br>Postsecondary | Community<br>Services | <u>Total</u>    |
|--------------------------------|------------------------|---------------------|----------------------|----------------------|-----------------------|-----------------------|-----------------|
| Instruction <sup>1</sup>       | \$7,972                | \$10,269            | \$16,188             | \$13,499             | \$8,315               | \$9,250               | \$10,672        |
| Agriculture                    | 0                      | 12,983              | 12,849               | 32,477               | 0                     | 13,101                | 13,167          |
| Business                       | 0                      | 8,533               | 8,512                | 8,514                | 7,864                 | 9,936                 | 8,539           |
| Graphics                       | 0                      | 13,568              | 0                    | 50,534               | 0                     | 11,255                | 13,826          |
| Family & Consumer Education    | 0                      | 11,472              | 17,309               | 11,506               | 13,796                | 10,160                | 11,493          |
| Industrial                     | 0                      | 16,533              | 17,822               | 17,726               | 16,450                | 12,971                | 17,528          |
| Service & Health               | 0                      | 14,787              | 15,458               | 14,852               | 0                     | 14,297                | 14,937          |
| Technical                      | 42,636                 | 15,043              | 17,438               | 13,092               | 0                     | 16,522                | 15,088          |
| Television                     | 0                      | 8,341               | 0                    | 0                    | 0                     | 0                     | 8,341           |
| General Education              | 7,932                  | 7,094               | 7,401                | 8,495                | 8,277                 | 6,754                 | 7,510           |
| Instructional Resources        | 430                    | 364                 | 374                  | 356                  | 425                   | 484                   | 376             |
| Student Services               | 1,873                  | 1,827               | 1,858                | 1,795                | 1,865                 | 2,087                 | 1,837           |
| AVERAGE DIRECT COSTS PER FTE   | <u>\$10,275</u>        | <u>\$12,460</u>     | <u>\$18,420</u>      | <u>\$15,650</u>      | <u>\$10,605</u>       | <u>\$11,821</u>       | <u>\$12,885</u> |
| General Institutional          | 1,305                  | 2,275               | 3,682                | 3,231                | 1,565                 | 2,697                 | 2,318           |
| Physical Plant                 | 1,582                  | 1,330               | 1,347                | 1,293                | 1,442                 | 1,429                 | 1,364           |
| AVERAGE INDIRECT COSTS PER FTE | \$2,887                | <u>\$3,605</u>      | \$5,029              | <u>\$4,524</u>       | \$3,007               | <u>\$4,126</u>        | \$3,682         |
| AVERAGE TOTAL COSTS PER FTE    | <u>\$13.162</u>        | <u>\$16.065</u>     | <u>\$23.449</u>      | <u>\$20.174</u>      | <u>\$13.612</u>       | <u>\$15.947</u>       | <u>\$16.567</u> |
| FTE ENROLLMENT BY CATEGORY     |                        |                     |                      |                      |                       |                       |                 |
|                                | Collegiate             | Associate           | Technical            | Vocational-          | Non-                  | Community             |                 |
|                                | <u>Transfer</u>        | <u>Degree</u>       | <u>Diploma</u>       | <u>Adult</u>         | <u>Postsecondary</u>  | <u>Services</u>       | <u>Total</u>    |
| FTE Enrollment <sup>2</sup>    | 6,700.3                | 44,620.9            | 7,480.0              | 2,041.0              | 4,505.3               | 207.3                 | 65,554.8        |
| Agriculture                    | 0.0                    | 1,005.1             | 183.3                | 12.7                 | 0.0                   | 2.7                   | 1,203.7         |
| Business                       | 0.0                    | 11,801.4            | 5.5                  | 233.5                | 17.0                  | 9.6                   | 12,067.0        |
| Graphics                       | 0.0                    | 945.6               | 0.0                  | 7.2                  | 0.0                   | 7.9                   | 960.6           |
| Family & Consumer Education    | 0.0                    | 2,070.9             | 18.6                 | 51.5                 | 6.8                   | 61.3                  | 2,209.1         |
| Industrial                     | 0.0                    | 1,157.4             | 4,021.6              | 283.9                | 17.0                  | 15.8                  | 5,495.7         |
| Service & Health               | 0.0                    | 8,923.0             | 2,757.3              | 1,032.0              | 0.0                   | 16.0                  | 12,728.3        |
| Technical                      | 5.6                    | 3,000.7             | 40.8                 | 58.1                 | 0.0                   | 0.6                   | 3,105.8         |
| Television                     | 0.0                    | 110.8               | 0.0                  | 0.0                  | 0.0                   | 0.0                   | 110.8           |
| General Education              | 6,694.7                | 15,606.1            | 453.0                | 362.2                | 4,464.6               | 93.3                  | 27,673.8        |