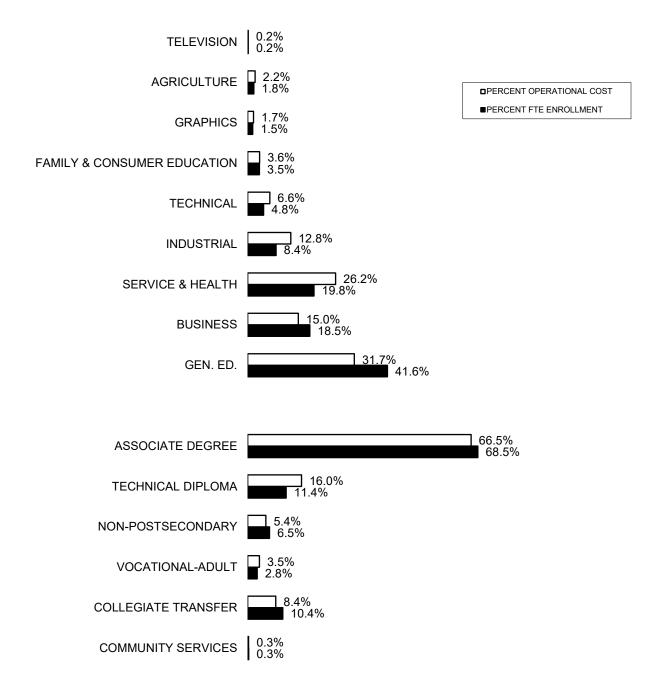

#### Schedule A-5 2018-19 ACTUAL STATEWIDE OPERATIONAL COST & FTE ENROLLMENT SUMMARY (Calculated from data reported by the Technical Colleges on the VE-CA-5 Cost Allocation Schedule)

| <b>OPERATIONAL</b> | COSTS |
|--------------------|-------|
|--------------------|-------|

| OPERATIONAL COSTS       |                                           |                            |                      |                      |                        |                       |                        |
|-------------------------|-------------------------------------------|----------------------------|----------------------|----------------------|------------------------|-----------------------|------------------------|
| Technical College       | Collegiate<br>Transfer                    | Associate<br><u>Degree</u> | Technical<br>Diploma | -Vocational<br>Adult | Non-Post-<br>secondary | Community<br>Services | Total                  |
| -                       |                                           |                            |                      |                      |                        |                       |                        |
| Blackhawk               | \$0                                       | \$21,321,554               | \$6,369,997          | \$690,385            | \$1,101,461            | \$63,038              | \$29,546,435           |
| Chippewa Valley         | 4,124,307                                 | 40,327,569                 | 12,555,134           | 1,309,287            | 2,152,814              | 0                     | 60,469,111             |
| Fox Valley              | 0                                         | 80,343,243                 | 17,421,784           | 10,874,288           | 3,692,481              | 338,219               | 112,670,015            |
| Gateway                 | 0                                         | 66,621,915                 | 12,595,588           | 2,110,015            | 3,987,203              | 0                     | 85,314,721             |
| Lakeshore               | 0                                         | 22,342,251                 | 6,539,397            | 1,177,756            | 1,832,983              | 18,805                | 31,911,192             |
| Madison Area            | 40,576,674                                | 87,820,494                 | 20,706,881           | 3,664,742            | 10,651,781             | 799,025               | 164,219,597            |
| Mid-State               | 0                                         | 23,446,654                 | 4,456,865            | 687,598              | 2,172,461              | 32,810                | 30,796,388             |
| Milwaukee Area          | 38,614,123                                | 93,628,073                 | 22,932,143           | 2,440,950            | 12,781,870             | 83,320                | 170,480,479            |
| Moraine Park            | 0                                         | 33,561,837                 | 9,405,620            | 1,495,197            | 4,582,510              | 195,117               | 49,240,281             |
| Nicolet Area            | 4,030,730                                 | 12,005,232                 | 1,966,235            | 989,336              | 2,163,573              | 387,479               | 21,542,585             |
| Northcentral            | 0                                         | 37,952,750                 | 4,693,576            | 1,578,348            | 3,662,387              | 26,365                | 47,913,426             |
| Northeast WI            | 0                                         | 71,016,692                 | 16,225,645           | 2,772,246            | 1,676,768              | 248,899               | 91,940,250             |
| Southwest WI            | 0                                         | 16,083,442                 | 6,200,032            | 924,075              | 1,008,084              | 8,749                 | 24,224,382             |
| Waukesha County         | 0                                         | 57,337,889                 | 11,508,793           | 2,356,329            | 2,822,435              | 533,255               | 74,558,701             |
| Western                 | 4,062,561                                 | 35,096,653                 | 7,103,896            | 1,197,406            | 3,645,795              | 0                     | 51,106,311             |
| WI Indianhead           | <u>0</u>                                  | 28,835,139                 | 14,495,742           | 3,751,693            | 1,083,700              | 313,771               | 48,480,045             |
| TOTAL COSTS             | <u>\$91,408,395</u>                       | \$727,741,387              | \$175,177,328        | \$38,019,651         | \$59,018,306           |                       | \$1,094,413,919        |
|                         | <u>\$91,400,595</u>                       | <u>9121,141,301</u>        | <u>\$175,177,520</u> | <u>430,019,031</u>   | <u>\$39,010,300</u>    | <u>\$3,040,032</u>    | <u>\$1,094,413,919</u> |
| FTE ENROLLMENT          |                                           |                            |                      |                      |                        |                       |                        |
|                         | Collegiate                                | Associate                  | Technical            | Vocational-          | Non-Post-              | Community             |                        |
| Technical College       | <u>Transfer</u>                           | <u>Degree</u>              | <u>Diploma</u>       | <u>Adult</u>         | <u>secondary</u>       | <u>Services</u>       | <u>Total</u>           |
| Blackhawk               | 0.0                                       | 1,466.9                    | 306.8                | 40.4                 | 95.6                   | 3.8                   | 1,913.5                |
| Chippewa Valley         | 391.9                                     | 3,156.1                    | 601.8                | 78.0                 | 204.6                  | 0.0                   | 4,432.3                |
| Fox Valley              | 0.0                                       | 4,819.4                    | 690.4                | 449.5                | 310.8                  | 22.8                  | 6,292.9                |
| Gateway                 | 0.0                                       | 4,158.6                    | 581.9                | 113.1                | 292.1                  | 0.0                   | 5,145.7                |
| Lakeshore               | 0.0                                       | 1,344.3                    | 227.0                | 51.9                 | 146.6                  | 0.8                   | 1,770.5                |
| Madison Area            | 3,105.8                                   | 4,488.4                    | 639.5                | 161.3                | 467.3                  | 74.1                  | 8,936.3                |
| Mid-State               | 0.0                                       | 1,443.5                    | 218.5                | 37.7                 | 187.3                  | 2.4                   | 1,889.3                |
| Milwaukee Area          | 2,751.5                                   | 5,509.5                    | 955.1                | 122.4                | 905.7                  | 4.4                   | 10,248.5               |
| Moraine Park            | 0.0                                       | 1,901.4                    | 455.0                | 79.5                 | 322.7                  | 10.0                  | 2,768.7                |
| Nicolet Area            | 211.2                                     | 425.9                      | 455.0<br>56.3        | 31.2                 | 113.4                  | 10.0                  | 853.7                  |
| Northcentral            | 0.0                                       | 2,658.1                    | 239.0                | 95.5                 | 356.7                  | 1.7                   | 3,351.1                |
| Northeast WI            | 0.0                                       | 5,212.9                    | 802.1                | 157.9                | 171.6                  | 15.7                  | 6,360.0                |
|                         |                                           |                            |                      |                      |                        |                       |                        |
| Southwest WI            | 0.0                                       | 1,072.0                    | 291.8                | 64.7                 | 108.6                  | 0.4                   | 1,537.5                |
| Waukesha County         | 0.0                                       | 3,064.4                    | 495.4                | 113.7                | 179.0                  | 27.2                  | 3,879.9                |
| Western                 | 358.3                                     | 2,533.8                    | 351.1                | 67.3                 | 321.5                  | 0.0                   | 3,632.0                |
| WI Indianhead           | <u>0.0</u>                                | <u>1,492.7</u>             | <u>559.3</u>         | <u>175.7</u>         | <u>60.2</u>            | <u>17.0</u>           | <u>2,304.8</u>         |
| TOTAL FTE STUDENTS      | <u>6,818.7</u>                            | <u>44,747.9</u>            | <u>7,470.9</u>       | <u>1,839.7</u>       | <u>4,243.7</u>         | <u>195.9</u>          | <u>65,316.6</u>        |
| MEAN COST PER FTE       |                                           |                            |                      |                      |                        |                       |                        |
|                         | Collegiate                                | Associate                  | Technical            | Vocational-          | Non-Post-              | Community             |                        |
| Technical College       | Transfer                                  | Degree                     | <u>Diploma</u>       | <u>Adult</u>         | <u>secondary</u>       | Services              | <u>Total</u>           |
| Blackhawk               | 0                                         | 14,536                     | 20,761               | 17,072               | 11,520                 | 16,589                | 15,441                 |
| Chippewa Valley         | 10,525                                    | 12,778                     | 20,862               | 16,786               | 10,524                 | 0                     | 13,643                 |
| Fox Valley              | 0                                         | 16,671                     | 25,236               | 24,195               | 11,880                 | 14,815                | 17,904                 |
| Gateway                 | 0                                         | 16,020                     | 21,646               | 18,656               | 13,652                 | 0                     | 16,580                 |
| Lakeshore               | 0                                         | 16,620                     | 28,809               | 22,715               | 12,508                 | 25,073                | 18,024                 |
| Madison Area            | 13,065                                    | 19,566                     | 32,382               | 22,727               | 22,793                 | 10,789                | 18,377                 |
| Mid-State               | 0                                         | 16,243                     | 20,402               | 18,253               | 11,598                 | 13,903                | 16,300                 |
| Milwaukee Area          | 14,034                                    | 16,994                     | 24,011               | 19,944               | 14,113                 | 19,154                | 16,635                 |
| Moraine Park            | 0                                         | 17,651                     | 20,670               | 18,805               | 14,200                 | 19,453                | 17,785                 |
| Nicolet Area            | 19,085                                    | 28,187                     | 34,937               | 31,699               | 19,082                 | 24,696                | 25,235                 |
| Northcentral            | 0                                         | 14,278                     | 19,635               | 16,534               | 10,267                 | 15,152                | 14,298                 |
| Northeast WI            | 0                                         | 13,623                     | 20,230               | 17,563               | 9,771                  | 15,894                | 14,456                 |
| Southwest WI            | 0                                         | 15,003                     | 21,245               | 14,294               | 9,279                  | 21,873                | 15,756                 |
| Waukesha County         | 0                                         | 18,711                     | 23,229               | 20,717               | 9,279<br>15,766        | 19,576                | 19,217                 |
| Western                 | 11,338                                    | 13,852                     | 20,234               | 17,781               | 11,340                 | 19,570                | 14,071                 |
| WI Indianhead           | 0                                         | 19,318                     | 25,919               | 21,348               | 18,008                 | 18,512                | 21,034                 |
| TOTAL MEAN COST PER FTI | <u>\$13,406</u>                           | <u>\$16,263</u>            | <u>\$23,448</u>      | <u>\$20,667</u>      | <u>\$13,907</u>        | <u>\$15,566</u>       | <u>\$16,756</u>        |
|                         | $\frac{\psi + \psi, \mp \psi \psi}{\psi}$ | <u>\\.</u>                 | <u>\\_++\</u>        | <u> </u>             | <u>*10,001</u>         | <u> </u>              | <u> </u>               |