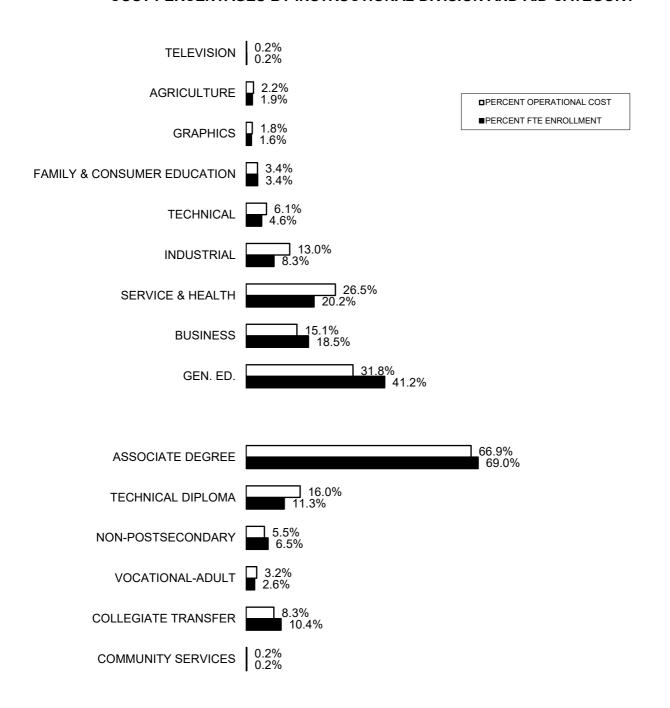

#### OPERATIONAL COSTS

| OPERATIONAL COSTS               |                       |                          |                                       |                        |                        |                                       |                          |
|---------------------------------|-----------------------|--------------------------|---------------------------------------|------------------------|------------------------|---------------------------------------|--------------------------|
| T 1 : 10 !!                     | Collegiate            | Associate                | Technical                             | Vocational-            | Non-Post-              | Community                             | <b></b>                  |
| Technical College               | <u>Transfer</u>       | <u>Degree</u>            | <u>Diploma</u>                        | <u>Adult</u>           | secondary              | <u>Services</u>                       | <u>Total</u>             |
| Blackhawk                       | \$0                   | \$25,841,473             | \$3,360,675                           | \$630,964              | \$1,015,378            | \$23,982                              | \$30,872,472             |
| Chippewa Valley                 | 3,943,569             | 40,565,075               | 12,866,260                            | 1,123,168              | 2,094,918              | 0                                     | 60,592,990               |
| Fox Valley                      | 0                     | 81,712,132               | 18,708,233                            | 9,942,241              | 4,575,225              | 241,643                               | 115,179,474              |
| Gateway                         | 0                     | 66,812,458               | 14,169,258                            | 2,141,520              | 3,972,262              | 0                                     | 87,095,498               |
| Lakeshore                       | 0                     | 22,139,699               | 6,543,055                             | 990,333                | 2,056,552              | 2,839                                 | 31,732,478               |
| Madison Area                    | 41,448,180            | 89,286,142               | 21,527,776                            | 3,360,722              | 10,019,045             | 563,389                               | 166,205,254              |
| Mid-State                       | 0<br>37,462,286       | 23,535,417               | 5,333,917                             | 719,494                | 2,047,451              | 24,013                                | 31,660,292               |
| Milwaukee Area                  |                       | 94,620,515               | 23,845,556                            | 2,131,895              | 13,293,235             | 58,044                                | 171,411,531              |
| Moraine Park                    | 0                     | 34,011,397               | 9,783,337                             | 1,338,222              | 4,570,669              | 138,238                               | 49,841,863               |
| Nicolet Area<br>Northcentral    | 4,079,146<br>0        | 11,920,858<br>39,027,789 | 2,095,078<br>4,258,973                | 1,001,745<br>1,745,535 | 2,763,292<br>3,933,962 | 337,406<br>45,262                     | 22,197,525<br>49,011,521 |
| Northeast WI                    | 0                     | 70,554,009               | 15,198,005                            | 2,477,576              | 1,745,199              | 197,736                               | 90,172,525               |
|                                 |                       |                          |                                       |                        |                        | ·                                     |                          |
| Southwest WI<br>Waukesha County | 0                     | 15,254,375<br>56,626,877 | 6,041,460<br>11,849,209               | 895,620<br>1,938,796   | 819,363<br>2,844,304   | 0<br>293,126                          | 23,010,818<br>73,552,312 |
| Western                         | 4,103,824             | 35,392,250               | 7,112,810                             | 1,183,962              | 3,362,317              | 293,120                               | 51,155,163               |
| WI Indianhead                   | 4,103,024<br><u>0</u> | 28,689,501               | 13,878,356                            | 3,282,817              | 986,153                | <u>210,104</u>                        | 47,046,931               |
|                                 |                       |                          |                                       |                        |                        | · · · · · · · · · · · · · · · · · · · |                          |
| TOTAL COSTS                     | <u>\$91,037,005</u>   | <u>\$735,989,967</u>     | <u>\$176,571,958</u>                  | <u>\$34,904,610</u>    | <u>\$60,099,325</u>    | <u>\$2,135,782</u>                    | \$1,100,738,647          |
| FTE ENROLLMENT                  |                       |                          |                                       |                        |                        |                                       |                          |
|                                 | Collegiate            | Associate                | Technical                             | Vocational-            | Non-Post-              | Community                             |                          |
| Technical College               | Transfer              | <u>Degree</u>            | <u>Diploma</u>                        | <u>Adult</u>           | secondary              | Services                              | <u>Total</u>             |
| Blackhawk                       | 0.0                   | 1,606.4                  | 173.0                                 | 35.9                   | 80.4                   | 1.4                                   | 1,897.2                  |
| Chippewa Valley                 | 380.7                 | 3,229.0                  | 619.6                                 | 68.3                   | 202.2                  | 0.0                                   | 4,499.8                  |
| Fox Valley                      | 0.0                   | 4,762.3                  | 688.3                                 | 406.0                  | 301.8                  | 14.7                                  | 6,173.0                  |
| Gateway                         | 0.0                   | 4,044.6                  | 630.5                                 | 109.4                  | 279.1                  | 0.0                                   | 5,063.5                  |
| Lakeshore                       | 0.0                   | 1,324.7                  | 235.1                                 | 44.0                   | 158.2                  | 0.2                                   | 1,762.1                  |
| Madison Area                    | 3,076.5               | 4,400.5                  | 631.3                                 | 138.4                  | 415.1                  | 61.2                                  | 8,723.0                  |
| Mid-State                       | 0.0                   | 1,411.7                  | 240.2                                 | 37.6                   | 174.7                  | 1.7                                   | 1,866.0                  |
| Milwaukee Area                  | 2,653.9               | 5,456.1                  | 982.4                                 | 108.5                  | 936.9                  | 2.8                                   | 10,140.6                 |
| Moraine Park                    | 0.0                   | 1,869.8                  | 420.2                                 | 64.1                   | 320.6                  | 6.7                                   | 2,681.4                  |
| Nicolet Area                    | 194.1                 | 394.8                    | 58.4                                  | 29.7                   | 131.5                  | 12.4                                  | 821.1                    |
| Northcentral                    | 0.0                   | 2,734.3                  | 209.6                                 | 97.7                   | 412.8                  | 2.7                                   | 3,457.0                  |
| Northeast WI                    | 0.0                   | 5,115.2                  | 729.0                                 | 135.5                  | 175.6                  | 13.2                                  | 6,168.4                  |
| Southwest WI                    | 0.0                   | 1,020.8                  | 301.1                                 | 62.3                   | 87.4                   | 0.0                                   | 1,471.6                  |
| Waukesha County                 | 0.0                   | 2,956.7                  | 499.7                                 | 89.5                   | 171.1                  | 14.4                                  | 3,731.3                  |
| Western                         | 368.6                 | 2,532.1                  | 331.6                                 | 66.0                   | 302.1                  | 0.0                                   | 3,600.3                  |
| WI Indianhead                   | 0.0                   | <u>1,500.0</u>           | <u>535.8</u>                          | <u>154.9</u>           | <u>55.4</u>            | <u>11.5</u>                           | <u>2,257.6</u>           |
| TOTAL FTE STUDENTS              | <u>6,673.9</u>        | 44,358.9                 | <u>7,285.8</u>                        | <u>1,647.7</u>         | <u>4,204.8</u>         | <u>142.8</u>                          | <u>64,313.9</u>          |
| MEAN COOT DED ETE               |                       |                          |                                       |                        |                        |                                       |                          |
| MEAN COST PER FTE               | Collegiate            | Associate                | Technical                             | Vocational-            | Non-Post-              | Community                             |                          |
| Technical College               | Transfer              | <u>Degree</u>            | <u>Diploma</u>                        | Adult                  | secondary              | Services                              | <u>Total</u>             |
| -                               |                       |                          | · · · · · · · · · · · · · · · · · · · |                        | <del></del>            |                                       |                          |
| Blackhawk                       | 0                     | 16,086                   | 19,425                                | 17,566                 | 12,623                 | 17,378                                | 16,273                   |
| Chippewa Valley<br>Fox Valley   | 10,358                | 12,563                   | 20,765                                | 16,457                 | 10,361                 | 0                                     | 13,466                   |
| Gateway                         | 0                     | 17,158<br>16,519         | 27,180<br>22,474                      | 24,491<br>19,572       | 15,161<br>14,235       | 16,472<br>0                           | 18,659<br>17,201         |
| •                               |                       |                          |                                       |                        |                        |                                       |                          |
| Lakeshore<br>Madison Area       | 0<br>13,472           | 16,713<br>20,290         | 27,837<br>34,099                      | 22,492<br>24,291       | 13,002<br>24,134       | 15,772<br>9,204                       | 18,008<br>19,054         |
| Mid-State                       | 13,472                | 16,672                   | 22,205                                | 19,125                 | 11,720                 | 13,801                                | 16,967                   |
| Milwaukee Area                  | 14,116                | 17,342                   | 24,272                                | 19,642                 | 14,188                 | 21,107                                | 16,903                   |
| Moraine Park                    | 0                     | 18,190                   | 23,281                                | 20,864                 | 14,160                 | 20,633                                | 18,588                   |
| Nicolet Area                    | 21,014                | 30,192                   | 25,261<br>35,856                      | 33,683                 | 21,012                 | 20,633                                | 27,035                   |
| Northcentral                    | 21,014                | 14,273                   | 20,321                                | 17,872                 | 9,530                  | 16,702                                | 14,177                   |
| Northeast WI                    | 0                     | 13,793                   | 20,847                                | 18,291                 | 9,940                  | 15,014                                | 14,618                   |
| Southwest WI                    | 0                     | 14,943                   | 20,063                                | 14,387                 | 9,376                  | 0                                     | 15,637                   |
| Waukesha County                 | 0                     | 19,152                   | 23,715                                | 21,660                 | 16,624                 | 20,413                                | 19,712                   |
| Western                         | 11,132                | 13,977                   | 21,453                                | 17,950                 | 11,131                 | 0                                     | 14,209                   |
| WI Indianhead                   | 0                     | 19,126                   | 25,904                                | 21,193                 | 17,797                 | 18,318                                | 20,840                   |
| TOTAL MEAN COST PER FTI         | <u>\$13,641</u>       | <u>\$16,592</u>          | <u>\$24,235</u>                       | <u>\$21,184</u>        | <u>\$14,293</u>        | <u>\$14,959</u>                       | <u>\$17,115</u>          |
|                                 | <u> </u>              | <u> </u>                 | <del>y,_00</del>                      | <u> </u>               | <u> </u>               | <del>*,000</del>                      | <del>*,0</del>           |

#### AVERAGE COSTS PER ETF

| AVERAGE COSTS PER FTE          |                 |                 |                 |                 |                      |                 |                 |
|--------------------------------|-----------------|-----------------|-----------------|-----------------|----------------------|-----------------|-----------------|
|                                | Collegiate      | Associate       | Technical       | Vocational-     | Non-                 | Community       |                 |
|                                | <u>Transfer</u> | <u>Degree</u>   | <u>Diploma</u>  | <u>Adult</u>    | <u>Postsecondary</u> | <u>Services</u> | <u>Total</u>    |
| Instruction <sup>1</sup>       | \$8,313         | \$10,549        | \$16,511        | \$14,154        | \$8,756              | \$8,261         | \$10,963        |
| Agriculture                    | 0               | 13,500          | 14,545          | 12,037          | 0                    | 10,213          | 13,581          |
| Business                       | 0               | 8,405           | 8,464           | 8,122           | 7,287                | 6,919           | 8,400           |
| Graphics                       | 0               | 13,092          | 0               | 86,145          | 0                    | 12,855          | 13,396          |
| Family & Consumer Education    | 0               | 10,795          | 21,327          | 11,473          | 0                    | 9,092           | 10,857          |
| Industrial                     | 0               | 18,441          | 18,496          | 18,863          | 17,898               | 13,778          | 18,487          |
| Service & Health               | 0               | 15,092          | 15,228          | 15,501          | 0                    | 13,946          | 15,149          |
| Technical                      | 0               | 15,277          | 14,267          | 15,151          | 0                    | 14,817          | 15,253          |
| Television                     | 0               | 8,706           | 0               | 0               | 0                    | 0               | 8,706           |
| General Education              | 8,313           | 7,412           | 7,815           | 9,118           | 8,743                | 5,778           | 7,871           |
| Instructional Resources        | 414             | 357             | 368             | 348             | 419                  | 457             | 368             |
| Student Services               | 1,993           | 1,915           | 1,968           | 1,864           | 1,959                | 2,139           | 1,931           |
| AVERAGE DIRECT COSTS PER FTE   | <u>\$10,720</u> | <u>\$12,821</u> | <u>\$18,847</u> | <u>\$16,366</u> | <u>\$11,134</u>      | <u>\$10,857</u> | <u>\$13,262</u> |
| General Institutional          | 1,366           | 2,463           | 4,058           | 3,550           | 1,752                | 2,724           | 2,512           |
| Physical Plant                 | 1,555           | 1,308           | 1,331           | 1,268           | 1,406                | 1,379           | 1,342           |
| AVERAGE INDIRECT COSTS PER FTE | <u>\$2,921</u>  | <u>\$3,771</u>  | <u>\$5,389</u>  | <u>\$4,818</u>  | <u>\$3,158</u>       | <u>\$4,103</u>  | \$3,854         |
| AVERAGE TOTAL COSTS PER FTE    | \$13,640        | <u>\$16,592</u> | \$24,236        | <u>\$21,184</u> | <u>\$14,292</u>      | <u>\$14.960</u> | <u>\$17,116</u> |
| FTE ENROLLMENT BY CATEGORY     |                 |                 |                 |                 |                      |                 |                 |
|                                | Collegiate      | Associate       | Technical       | Vocational-     | Non-                 | Community       |                 |
|                                | <u>Transfer</u> | <u>Degree</u>   | <u>Diploma</u>  | <u>Adult</u>    | <u>Postsecondary</u> | <u>Services</u> | <u>Total</u>    |
| FTE Enrollment <sup>2</sup>    | 6,673.9         | 44,358.9        | 7,285.8         | 1,647.7         | 4,204.8              | 142.8           | 64,313.9        |
| Agriculture                    | 0.0             | 1,080.6         | 117.3           | 8.9             | 0.0                  | 3.7             | 1,210.5         |
| Business                       | 0.0             | 11,753.8        | 7.1             | 147.9           | 13.3                 | 6.6             | 11,928.7        |
| Graphics                       | 0.0             | 1,002.0         | 0.0             | 4.2             | 0.0                  | 4.1             | 1,010.4         |
| Family & Consumer Education    | 0.0             | 2,117.8         | 16.5            | 39.4            | 0.0                  | 38.0            | 2,211.7         |
| Industrial                     | 0.0             | 1,289.7         | 3,834.9         | 202.0           | 8.1                  | 10.3            | 5,345.0         |
| Service & Health               | 0.0             | 9,258.9         | 2,827.8         | 911.2           | 0.0                  | 10.9            | 13,008.7        |
| Technical                      | 0.0             | 2,869.1         | 64.0            | 35.8            | 0.0                  | 0.5             | 2,969.4         |
| Television                     | 0.0             | 127.9           | 0.0             | 0.0             | 0.0                  | 0.0             | 127.9           |
| General Education              | 6,673.9         | 14,859.2        | 418.1           | 298.3           | 4,183.4              | 68.7            | 26,501.6        |